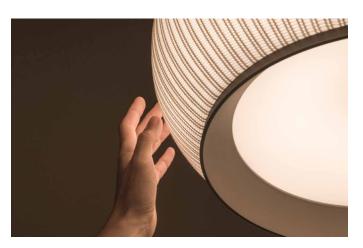

Design by Meike Harde

The Knit hanging lamp exudes intimacy, comfort and familiarity. The bulk of each volume is covered in stretchy lycra, knitted into ribs using the plating technique. The darker ribs are opaque and tangible, while the space between the ribs is thinly knitted to transmit a diffuse, 360-degree glow. Easy installation and dimming capabilities make the Knit pendant lamp the perfect solution for professionals looking for quality indoor lighting with an abundance of charisma.