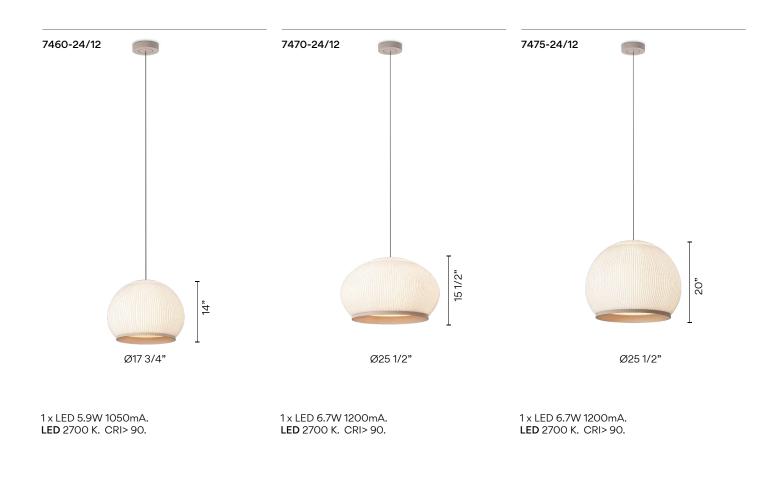

References:

7460. 7470. 7475.

#### Materials:

Fabric shade: Flame-retardant polyester

Diffuser ring and support: ABS

Canopy: ABS

### Finish:

24 Beige M1 (NCS S 2005-Y50R)

# LED color temperature

2700K. CRI>90