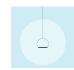

Design by Meike Harde

The Knit hanging lamp exudes intimacy, comfort and familiarity. The bulk of each volume is covered in stretchy lycra, knitted into ribs using the plating technique. The darker ribs are opaque and tangible, while the space between the ribs is thinly knitted to transmit a diffuse, 360-degree glow. Easy installation and dimming capabilities make the Knit pendant lamp the perfect solution for professionals looking for quality indoor lighting with an abundance of charisma.

### Application:

Hanging Lamps.

## Light distribution:

General lighting: Lamp for general lighting that distributes the light in all directions.