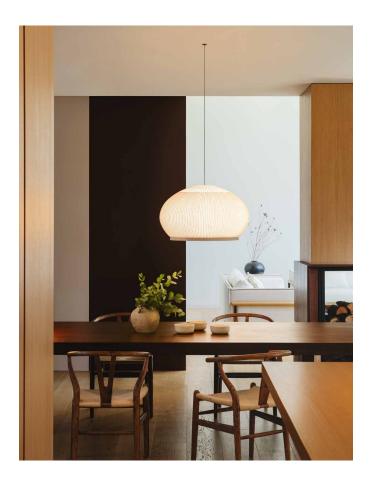

Design by Meike Harde

The Knit hanging lamp exudes intimacy, comfort and familiarity. The bulk of each volume is covered in stretchy lycra, knitted into ribs using the plating technique. The darker ribs are opaque and tangible, while the space between the ribs is thinly knitted to transmit a diffuse, 360-degree glow. Easy installation and dimming capabilities make the Knit pendant lamp the perfect solution for professionals looking for quality indoor lighting with an abundance of charisma.